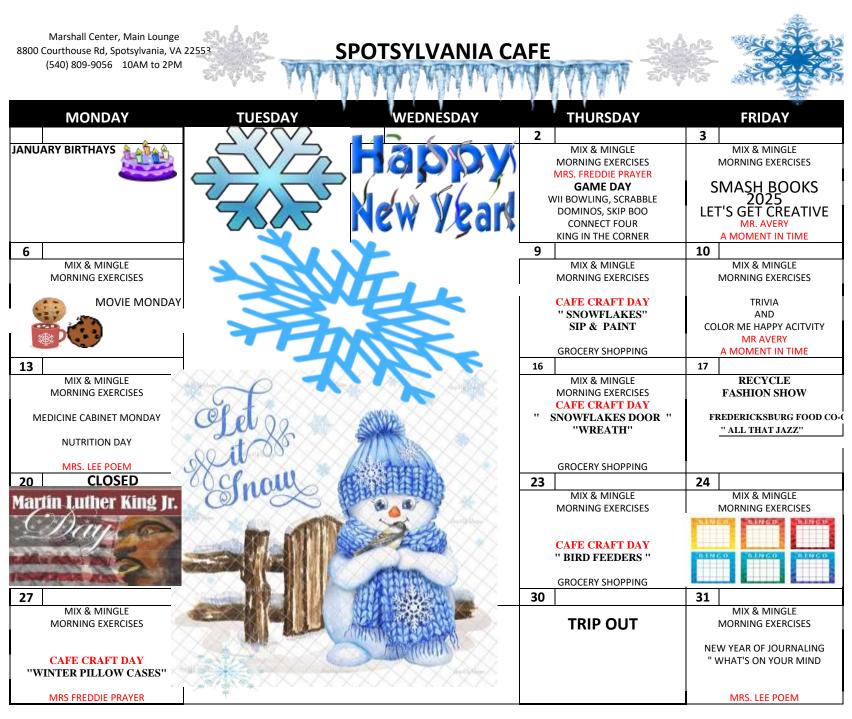

|  |  |  |  |

King George Citizen Center 8076 Kings Highway, King George, VA 22485 (540) 273-8210 10AM to 2PM

# KING GEORGE CAFE



**JANUARY 2025** 

#### NATIONAL BLOOD DONOR MONTH





If County Schools are closed due to inclement weather, then the café is closed.

The phone has related as a feature to be a set of the s

Rowser Building 1739 Richmond Highway, Stafford, VA 22554 (540) 220-0587 10AM to 2PM

### **STAFFORD CAFE**

### January 2025