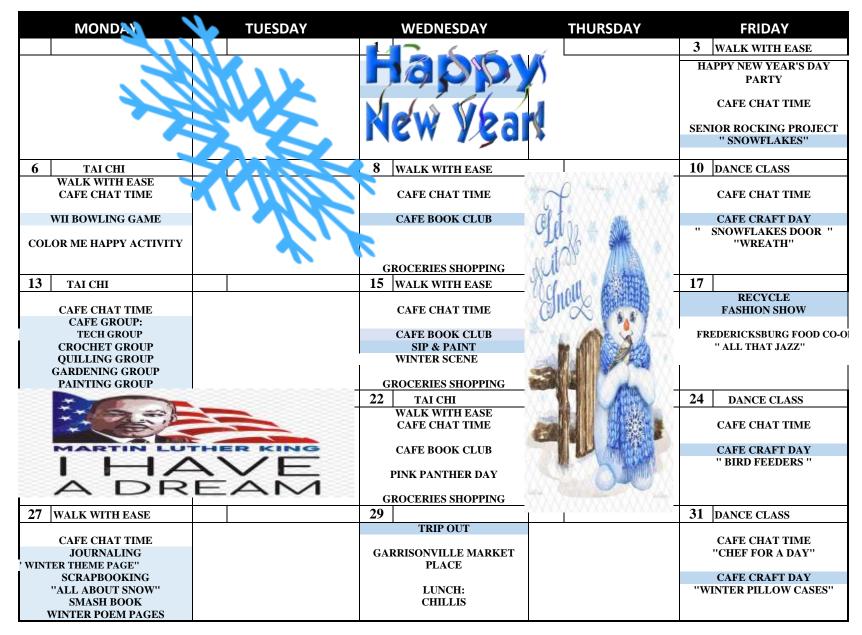

|  |  |  |  |

King George Citizen Center 8076 Kings Highway, King George, VA 22485 (540) 273-8210 10AM to 2PM

# KING GEORGE CAFE



**JANUARY 2025** 

#### NATIONAL BLOOD DONOR MONTH





If County Schools are closed due to inclement weather, then the café is closed.

The phone has related as a feature to be a set of the s

Rowser Building 1739 Richmond Highway, Stafford, VA 22554 (540) 220-0587 10AM to 2PM

### **STAFFORD CAFE**

### January 2025